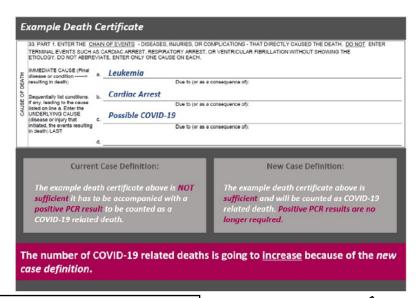

#### **New Case Definition**

- · Confirmed case definition
  - · No change in case definition
  - Need a positive PCR lab result for COVID-19
- **NEW** Probable case definition:
  - · FDA approved positive lab with or without symptoms
  - · Close contact with confirmed or probable cases
- NEW Case definition for deaths related to COVID-19
  - · COVID-19 is listed on the death certificate as a cause of death
  - PCR positive lab result for COVID-19 is no longer required