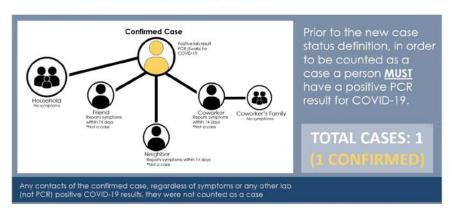

#### **Current Case Definition**

- Confirmed case of COVID-19
  - Positive PCR lab result for COVID-19