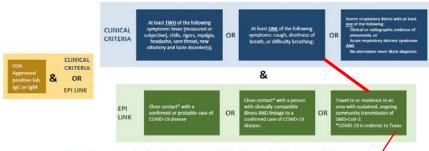

#### **NEW** Probable Case Definition

- A probable case of COVID-19
  - . FDA approved testing (IgG and IgM) and Clinical Criteria or Epi Link
  - · Clinical Criteria and Epi Link

Meaning a case is classified as probable if an individual can fit into:

VELLOW box AND BLUE box (without GREEN box)

or

YELLOW box AND GREEN box (without BLUE box)

or

BLUE box AND GREEN box (without YELLOW box)\*

A cough in Texas is Covid-19

\*Contact has to be within 14 days of symptom onset.

The chart above shows how one becomes a counted probable case. The blue boxes contain various symptoms of just about anything.

The green boxes contain various degrees of contact with a another probable case or confirmed case to even living in the same town as either one of those.

The yellow box is those showing positive antibody tests (IgG, IgM) which do not prove Covid-19 but when linked to one EPI green box or one blue symptom box results in probable.

If you cough in Texas you are a Covid-19 case.