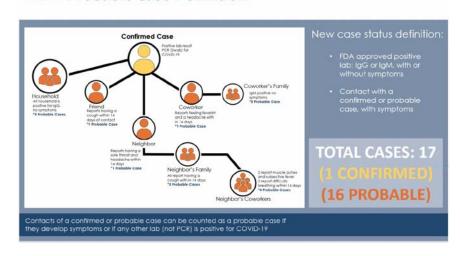

#### **New Case Definition**

- · Confirmed case definition
  - · No change in case definition
  - Need a positive PCR lab result for COVID-19
- **NEW** Probable case definition:
  - · FDA approved positive lab with or without symptoms
  - · Close contact with confirmed or probable cases
- NEW Case definition for deaths related to COVID-19
  - · COVID-19 is listed on the death certificate as a cause of death
  - PCR positive lab result for COVID-19 is no longer required